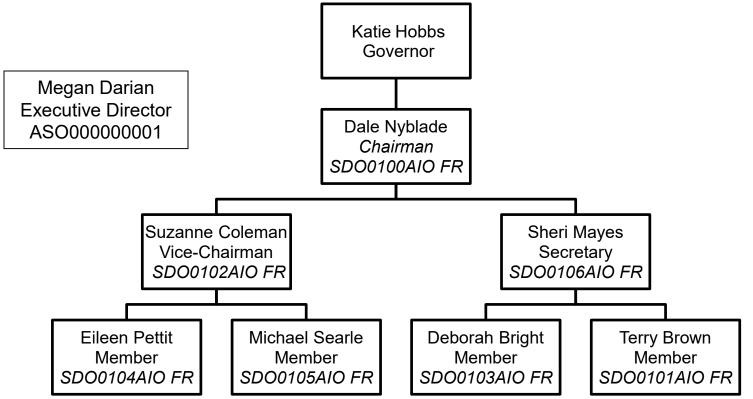

Katie Hobbs Governor

Dale Nyblade Chairman

ARIZONA STATE BOARD OF DISPENSING OPTICIANS

Suzanne Coleman Vice-Chairman 1740 W. Adams, Suite 3001, Phoenix, Arizona 85007 Telephone (602) 542-8158 FAX (602) 926-8103 Megan Darian Executive Director mdarian@do.az.gov

# Arizona State Board of Dispensing Opticians

Seven members appointed by the governor to serve five-year terms. Five licensed opticians and two public members