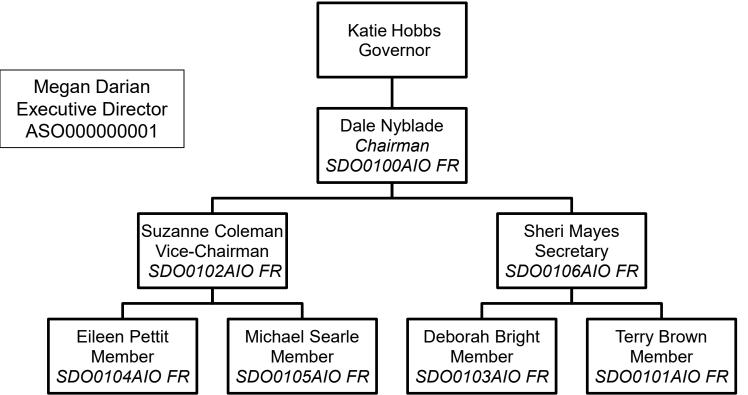

Katie Hobbs Governor

Dale Nyblade Chairman

ARIZONA STATE BOARD OF DISPENSING OPTICIANS

Suzanne Coleman Vice-Chairman 1740 W. Adams, Suite 3001, Phoenix, Arizona 85007 Telephone (602) 542-8158 FAX (602) 926-8103

Megan Darian Executive Director mdarian@do.az.gov

August 31, 2023

The Honorable Katie Hobbs Attn: Governor's Office of Strategic Planning and Budget 1700 West Washington Street Phoenix, Arizona 85007

Re: FY 25 Budget Submittal

# Arizona State Board of Dispensing Opticians

Seven members appointed by the governor to serve five-year terms. Five licensed opticians and two public members